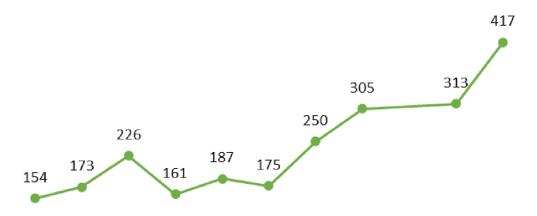

### 2013-2023 PIT Trend

2012 2013 2014 2015 2016 2017 2018 2019 2020 2021 2022 2023

## 417 people experiencing homelessness

85 people are chronically homeless