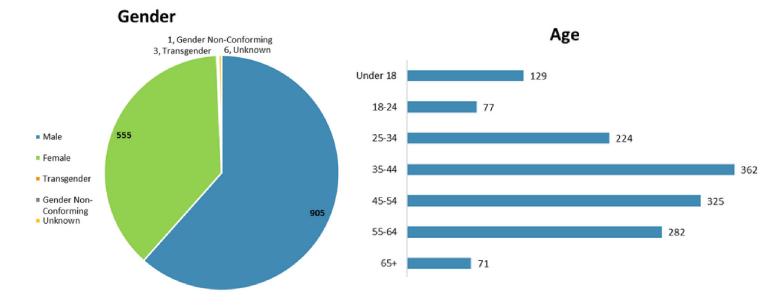

## 1,470 people experiencing homelessness

439 people are chronically homeless

# 2023 Kings and Tulare Counties: Sheltered and Unsheltered

|                            |                                        | Clients    | % of Clients |
|----------------------------|----------------------------------------|------------|--------------|
|                            | Adults                                 | 1341       | 91%          |
| Total Count                | Children                               | 129        | 9%           |
|                            | Unknown                                | (          | 0%           |
|                            | Grand Total                            | 1470       | )            |
|                            |                                        | Households | Clients      |
|                            | Without Children                       | 1229       | 1279         |
| Household Composition      | With Children and Adults               | 55         |              |
|                            | With Only Children                     | (          |              |
|                            |                                        | Households |              |
| Unaccompanied/             | Unaccompanied youth                    | 71         |              |
| Parenting Youth            | Parenting youth                        | 2          |              |
| (up to age 24)             | Child of youth parent                  | 2          | . 2          |
|                            | cinia di youtii parciit                | Households |              |
| Chronically                | No                                     | 842        |              |
| Homeless                   | Yes                                    | 422        |              |
| Homeless                   |                                        |            |              |
|                            | Unknown                                | 20         |              |
|                            | NA. L.                                 | Clients    | % of Clients |
|                            | Male                                   | 905        |              |
| Gender                     | Female .                               | 555        |              |
|                            | Transgender                            | 3          |              |
|                            | Gender Non-Conforming                  | 1          |              |
|                            | Unknown                                | (          |              |
|                            |                                        | Clients    | % of Clients |
|                            | 0-17                                   | 129        | 9%           |
|                            | 18-24                                  | 77         | 5%           |
|                            | 25-34                                  | 224        | 15%          |
| Age Group                  | 35-44                                  | 362        | 25%          |
| //gc Group                 | 45-54                                  | 325        | 22%          |
|                            | 55-64                                  | 282        | 19%          |
|                            | 65-69                                  | 45         | 3%           |
|                            | 70+                                    | 26         | 5 2%         |
|                            | Unknown                                | (          | 0%           |
|                            |                                        | Clients    | % of Clients |
| est to                     | Non-Hispanic/Latino                    | 728        | 3 50%        |
| Ethnicity                  | Hispanic/Latino                        | 712        | 48%          |
|                            | Unknown                                | 30         | 2%           |
|                            |                                        | Clients    | % of Clients |
|                            | American Indian/ Alaskan Native        | 113        |              |
|                            | Asian                                  | 11         |              |
|                            | Black/African American                 | 145        | -            |
| Race                       | Native Hawaiian/Other Pacific Islander | 11         |              |
|                            | White                                  | 1013       |              |
|                            | Multiple Races                         | 46         |              |
|                            |                                        | 131        |              |
|                            | Unknown                                |            |              |
| Tribal Affiliation         | NI-                                    | Clients    | % of Clients |
| (Street Survey Only)       | No<br>V                                | 766        |              |
|                            | Yes                                    | 95         |              |
| Currently Fleeing Domestic |                                        | Clients    | % of Clients |
| Violence                   | NO                                     | 699        |              |
| (Adults only)              | Yes                                    | 132        |              |
|                            | Unknown                                | 510        |              |
|                            |                                        | Clients    | % of Clients |
|                            | Bisexual                               | 18         | 3 2%         |
|                            | Gay                                    | 10         | 1%           |
| Sexual Orientation         | Lesbian                                | 12         | 1%           |
| (Street Survey Only)       | Questioning                            | 1          | . 0%         |
| (Street Survey Only)       | Straight/Heterosexual                  | 778        | 90%          |
|                            | Two Spirit                             | 1          | . 0%         |
|                            | Other/Not Listed                       | 10         | 1%           |
|                            | Unknown                                | 31         |              |
|                            |                                        |            | ,-           |