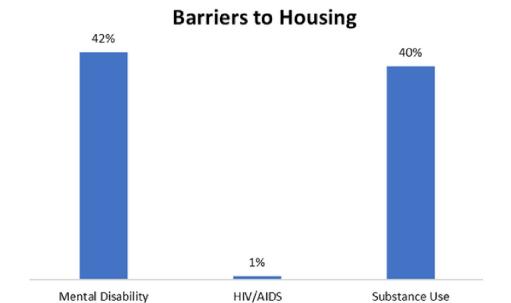

### **Barriers to Housing**

# PORTERVILLE, CALIFORNIA

227

People slept in an unsheltered location

9

People are veterans

56

People slept in an emergency shelter

111

People have a disability

16

People slept in transitional housing

19

Unaccompanied youth