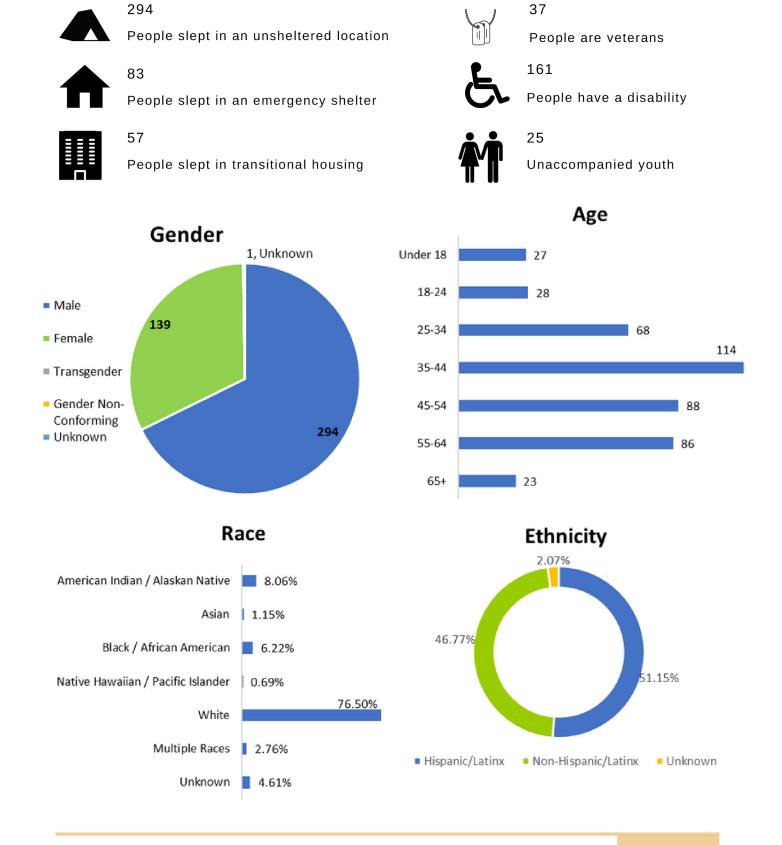

# **Barriers to Housing**

1,089

People slept in an unsheltered location

245

People slept in an emergency shelter

136

People slept in transitional housing

92

People are veterans

589

People have a disability

71

Unaccompanied youth

# 2023 Kings and Tulare Counties: Sheltered and Unsheltered

|                            |                                        | Clients    | % of Clients |
|----------------------------|----------------------------------------|------------|--------------|
|                            | Adults                                 | 1341       | 91%          |
| Total Count                | Children                               | 129        | 9%           |
|                            | Unknown                                | (          | 0%           |
|                            | Grand Total                            | 1470       | )            |
|                            |                                        | Households | Clients      |
|                            | Without Children                       | 1229       | 1279         |
| Household Composition      | With Children and Adults               | 55         |              |
|                            | With Only Children                     | (          |              |
|                            |                                        | Households |              |
| Unaccompanied/             | Unaccompanied youth                    | 71         |              |
| Parenting Youth            | Parenting youth                        | 2          |              |
| (up to age 24)             | Child of youth parent                  | 2          | . 2          |
|                            | cinia di youtii parciit                | Households |              |
| Chronically                | No                                     | 842        |              |
| Homeless                   | Yes                                    | 422        |              |
| Homeless                   |                                        |            |              |
|                            | Unknown                                | 20         |              |
|                            | NA. L.                                 | Clients    | % of Clients |
|                            | Male                                   | 905        |              |
| Gender                     | Female .                               | 555        |              |
|                            | Transgender                            | 3          |              |
|                            | Gender Non-Conforming                  | 1          |              |
|                            | Unknown                                | (          |              |
|                            |                                        | Clients    | % of Clients |
|                            | 0-17                                   | 129        | 9%           |
|                            | 18-24                                  | 77         | 5%           |
|                            | 25-34                                  | 224        | 15%          |
| Age Group                  | 35-44                                  | 362        | 25%          |
| //gc Group                 | 45-54                                  | 325        | 22%          |
|                            | 55-64                                  | 282        | 19%          |
|                            | 65-69                                  | 45         | 3%           |
|                            | 70+                                    | 26         | 5 2%         |
|                            | Unknown                                | (          | 0%           |
|                            |                                        | Clients    | % of Clients |
| est to                     | Non-Hispanic/Latino                    | 728        | 3 50%        |
| Ethnicity                  | Hispanic/Latino                        | 712        | 48%          |
|                            | Unknown                                | 30         | 2%           |
|                            |                                        | Clients    | % of Clients |
|                            | American Indian/ Alaskan Native        | 113        |              |
|                            | Asian                                  | 11         |              |
|                            | Black/African American                 | 145        | -            |
| Race                       | Native Hawaiian/Other Pacific Islander | 11         |              |
|                            | White                                  | 1013       |              |
|                            | Multiple Races                         | 46         |              |
|                            |                                        | 131        |              |
|                            | Unknown                                |            |              |
| Tribal Affiliation         | NI-                                    | Clients    | % of Clients |
| (Street Survey Only)       | No<br>V                                | 766        |              |
|                            | Yes                                    | 95         |              |
| Currently Fleeing Domestic |                                        | Clients    | % of Clients |
| Violence                   | NO                                     | 699        |              |
| (Adults only)              | Yes                                    | 132        |              |
|                            | Unknown                                | 510        |              |
|                            |                                        | Clients    | % of Clients |
|                            | Bisexual                               | 18         | 3 2%         |
|                            | Gay                                    | 10         | 1%           |
| Sexual Orientation         | Lesbian                                | 12         | 1%           |
| (Street Survey Only)       | Questioning                            | 1          | . 0%         |
| (Street Survey Only)       | Straight/Heterosexual                  | 778        | 90%          |
|                            | Two Spirit                             | 1          | . 0%         |
|                            | Other/Not Listed                       | 10         | 1%           |
|                            | Unknown                                | 31         |              |
|                            |                                        |            | ,-           |

|                             | T                                        | Clianta         | 0/ -f Cl:          |
|-----------------------------|------------------------------------------|-----------------|--------------------|
| Diago Claus                 | Faranca and Challen                      |                 | % of Clients       |
| Place Slept<br>Last Night   | Emergency Shelter                        | 245             | 17%                |
| Last Night                  | Transitional Housing                     | 136             | 9%                 |
|                             | Street                                   | 1089<br>Clients | 74%                |
| Location                    | Within Kings County                      |                 | % of Clients       |
| (County)                    | Within Kings County Within Tulare County | 417<br>1053     | 28%<br>72%         |
|                             | Within Tulare County                     |                 | % of Clients       |
| Votoran                     | Yes                                      | 92              | % of Clients<br>7% |
| Veteran<br>(Adults only)    | No                                       | 1228            | 92%                |
| (riduits silly)             | Unknown                                  | 21              | 2%                 |
|                             | OTIKTIOWIT                               | Clients         |                    |
| Times Homeless              | Once/First Time                          | 513             | 38%                |
| (Adults Only)               | Twice or More                            | 566             | 42%                |
|                             | Unknown                                  | 262             | 20%                |
|                             |                                          |                 | % of Clients       |
|                             | No                                       | 702             | 48%                |
| Disabling Condition         | Yes                                      | 589             | 40%                |
|                             | Unknown                                  | 179             | 12%                |
|                             |                                          | Clients         | % of Clients       |
| Barriers                    | HIV/AIDS                                 | 16              |                    |
|                             | Mental Illness                           | 547             | 37%                |
|                             | Substance Abuse                          | 542             | 37%                |
|                             |                                          |                 | % of Clients       |
|                             | Unemployment                             | 116             | 14%                |
|                             | Other                                    | 62              | 7%                 |
|                             | Argument                                 | 90              | 11%                |
|                             | Drugs or alcohol                         | 73              | 9%                 |
|                             | No Affordable Housing                    | 132             | 15%                |
|                             | Eviction                                 | 68              | 8%                 |
|                             | Mental Health                            | 43              | 5%                 |
| Reason for Homeless         | Divorce                                  | 86              | 10%                |
| (Street Survey/Adults Only) | Medical Condition                        | 21              | 2%                 |
|                             | Domestic Violence                        | 50              | 6%                 |
|                             | Jail or prison                           | 44              | 5%                 |
|                             | Refused                                  | 44              | 5%                 |
|                             | Aged out of foster care                  | 1               | 0%                 |
|                             | Hospital Discharge                       | 2               | 0%                 |
|                             | Foreclosure                              | 9               | 1%                 |
|                             | Substandard Housing                      | 8               | 1%                 |
|                             | Lost Benefits                            | 8               | 1%                 |
|                             |                                          | Clients         | % of Clients       |
|                             | SNAP                                     | 527             | 61%                |
|                             | SSI                                      | 97              | 11%                |
|                             | SSDI                                     | 30              | 4%                 |
|                             | GA                                       | 14              | 2%                 |
|                             | Earned Income                            | 25              | 3%                 |
|                             | TANF                                     | 8               | 1%                 |
|                             | Social Security                          | 8               | 1%                 |
| Benefits                    | Pension                                  | 1               | 0%                 |
| (Street Survey/Adults Only) | Child Support                            | 7               | 1%                 |
|                             | VA Disability Service                    | 11              | 1%                 |
|                             | Medi-Cal                                 | 394             | 46%                |
|                             | Unemployment                             | 5               | 1%                 |
|                             | Workers Compensation                     | 1               | 0%                 |
|                             | Other                                    | 20              | 2%                 |
|                             | Alimony                                  | 3               | 0%                 |
|                             | None                                     | 158             | 18%                |
|                             | Refused                                  | 30              | 4%                 |
| ·                           |                                          |                 | <del></del> -      |