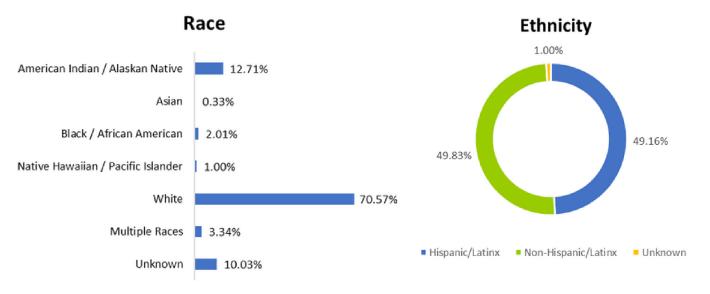

# 2023 Kings and Tulare Counties: Sheltered and Unsheltered

|                            |                                        | Clients    | % of Clients |
|----------------------------|----------------------------------------|------------|--------------|
|                            | Adults                                 | 1341       | 91%          |
| Total Count                | Children                               | 129        | 9%           |
|                            | Unknown                                | (          | 0%           |
|                            | Grand Total                            | 1470       | )            |
|                            |                                        | Households | Clients      |
|                            | Without Children                       | 1229       | 1279         |
| Household Composition      | With Children and Adults               | 55         |              |
|                            | With Only Children                     | (          |              |
|                            |                                        | Households |              |
| Unaccompanied/             | Unaccompanied youth                    | 71         |              |
| Parenting Youth            | Parenting youth                        | 2          |              |
| (up to age 24)             | Child of youth parent                  | 2          | . 2          |
|                            | cinia di youtii parciit                | Households |              |
| Chronically                | No                                     | 842        |              |
| Homeless                   | Yes                                    | 422        |              |
| Homeless                   |                                        |            |              |
|                            | Unknown                                | 20         |              |
|                            | NA. L.                                 | Clients    | % of Clients |
|                            | Male                                   | 905        |              |
| Gender                     | Female .                               | 555        |              |
|                            | Transgender                            | 3          |              |
|                            | Gender Non-Conforming                  | 1          |              |
|                            | Unknown                                | (          |              |
|                            |                                        | Clients    | % of Clients |
|                            | 0-17                                   | 129        | 9%           |
|                            | 18-24                                  | 77         | 5%           |
|                            | 25-34                                  | 224        | 15%          |
| Age Group                  | 35-44                                  | 362        | 25%          |
| //gc Group                 | 45-54                                  | 325        | 22%          |
|                            | 55-64                                  | 282        | 19%          |
|                            | 65-69                                  | 45         | 3%           |
|                            | 70+                                    | 26         | 5 2%         |
|                            | Unknown                                | (          | 0%           |
|                            |                                        | Clients    | % of Clients |
| est to                     | Non-Hispanic/Latino                    | 728        | 3 50%        |
| Ethnicity                  | Hispanic/Latino                        | 712        | 48%          |
|                            | Unknown                                | 30         | 2%           |
|                            |                                        | Clients    | % of Clients |
|                            | American Indian/ Alaskan Native        | 113        |              |
|                            | Asian                                  | 11         |              |
|                            | Black/African American                 | 145        | -            |
| Race                       | Native Hawaiian/Other Pacific Islander | 11         |              |
|                            | White                                  | 1013       |              |
|                            | Multiple Races                         | 46         |              |
|                            |                                        | 131        |              |
|                            | Unknown                                |            |              |
| Tribal Affiliation         | NI-                                    | Clients    | % of Clients |
| (Street Survey Only)       | No<br>V                                | 766        |              |
|                            | Yes                                    | 95         |              |
| Currently Fleeing Domestic |                                        | Clients    | % of Clients |
| Violence                   | NO                                     | 699        |              |
| (Adults only)              | Yes                                    | 132        |              |
|                            | Unknown                                | 510        |              |
|                            |                                        | Clients    | % of Clients |
|                            | Bisexual                               | 18         | 3 2%         |
|                            | Gay                                    | 10         | 1%           |
| Sexual Orientation         | Lesbian                                | 12         | 1%           |
| (Street Survey Only)       | Questioning                            | 1          | . 0%         |
| (Street Survey Only)       | Straight/Heterosexual                  | 778        | 90%          |
|                            | Two Spirit                             | 1          | . 0%         |
|                            | Other/Not Listed                       | 10         | 1%           |
|                            | Unknown                                | 31         |              |
|                            |                                        |            | ,-           |