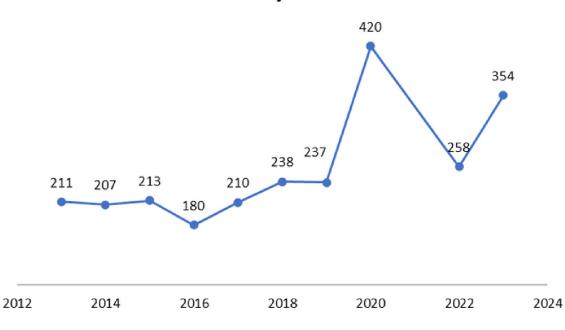

## 1,053 people experiencing homelessness

354 people are chronically homeless

### 2013-2023 Chronically Homeless Trend Title