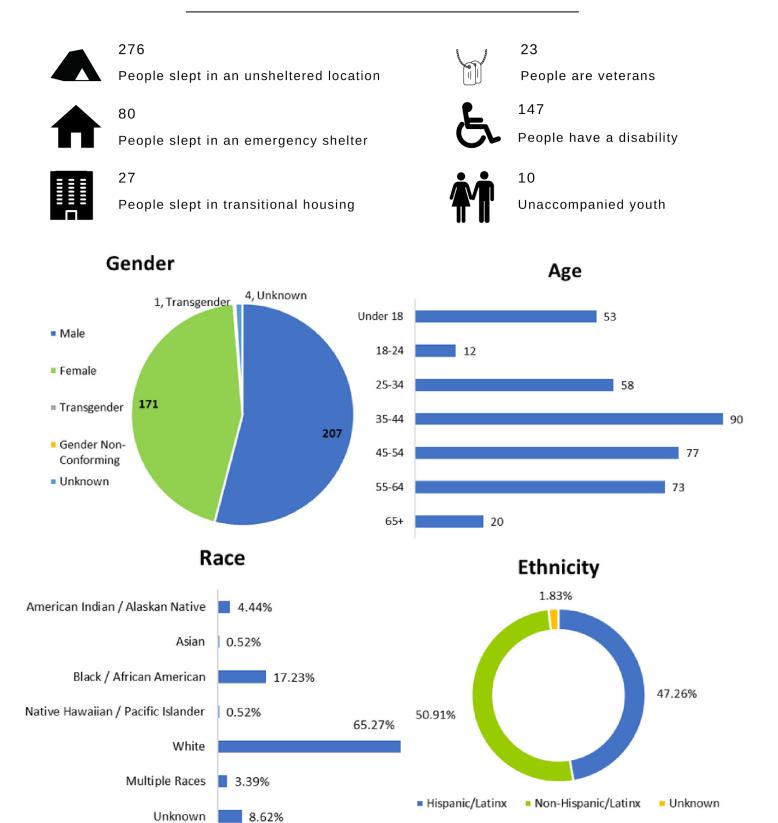

# KINGS COUNTY

310

People slept in an unsheltered location

80

People slept in an emergency shelter

27

People slept in transitional housing

27

People are veterans

159

People have a disability

13

Unaccompanied youth