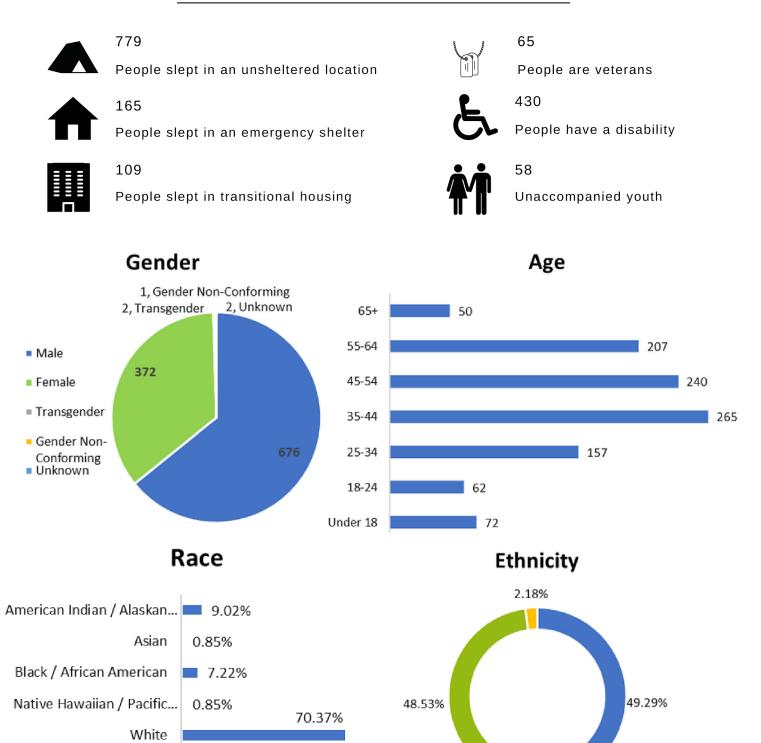

# **Barriers to Housing**

1,089

People slept in an unsheltered location

245

People slept in an emergency shelter

136

People slept in transitional housing

92

People are veterans

589

People have a disability

71

Unaccompanied youth