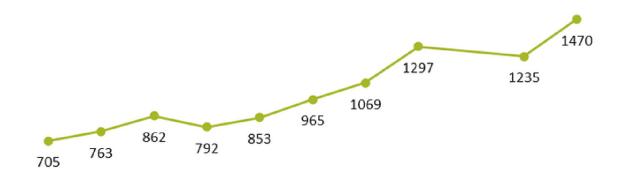

# OVERVIEW OF RESULTS

The 2023 PIT count saw an increase of 235 individuals (1,235 people in 2022 vs. 1,470 people in 2023) or a 16% increase in the number of people experiencing sheltered and unsheltered homelessness in Kings and Tulare Counties. KTHA feels that the increase in PIT numbers is the result of the following circumstances:

### 2013-2023 PIT Trend

2012 2013 2014 2015 2016 2017 2018 2019 2020 2021 2022 2023