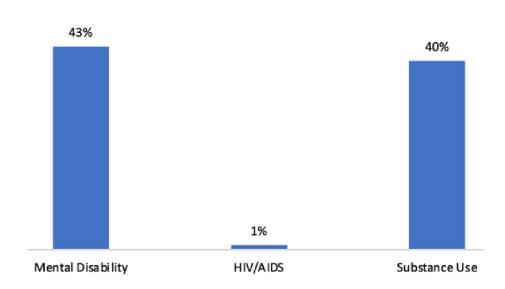

# **Barriers to Housing**

1,089

People slept in an unsheltered location

245

People slept in an emergency shelter

136

People slept in transitional housing

92

People are veterans

589

People have a disability

71

Unaccompanied youth