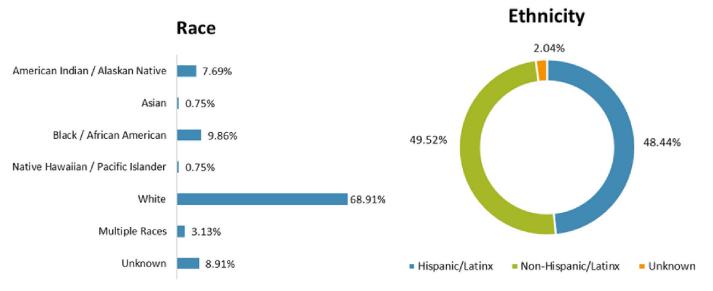

# 2023 Kings and Tulare Counties: Sheltered and Unsheltered

|                            |                                        | Clients    | % of Clients |
|----------------------------|----------------------------------------|------------|--------------|
|                            | Adults                                 | 1341       | 91%          |
| Total Count                | Children                               | 129        | 9%           |
|                            | Unknown                                | (          | 0%           |
|                            | Grand Total                            | 1470       | )            |
|                            |                                        | Households | Clients      |
|                            | Without Children                       | 1229       | 1279         |
| Household Composition      | With Children and Adults               | 55         |              |
|                            | With Only Children                     | (          |              |
|                            |                                        | Households |              |
| Unaccompanied/             | Unaccompanied youth                    | 71         |              |
| Parenting Youth            | Parenting youth                        | 2          |              |
| (up to age 24)             | Child of youth parent                  | 2          | . 2          |
|                            | cinia di youtii parciit                | Households |              |
| Chronically                | No                                     | 842        |              |
| Homeless                   | Yes                                    | 422        |              |
| Homeless                   |                                        |            |              |
|                            | Unknown                                | 20         |              |
|                            | NA. L.                                 | Clients    | % of Clients |
|                            | Male                                   | 905        |              |
| Gender                     | Female .                               | 555        |              |
|                            | Transgender                            | 3          |              |
|                            | Gender Non-Conforming                  | 1          |              |
|                            | Unknown                                | (          |              |
|                            |                                        | Clients    | % of Clients |
|                            | 0-17                                   | 129        | 9%           |
|                            | 18-24                                  | 77         | 5%           |
|                            | 25-34                                  | 224        | 15%          |
| Age Group                  | 35-44                                  | 362        | 25%          |
| //gc Group                 | 45-54                                  | 325        | 22%          |
|                            | 55-64                                  | 282        | 19%          |
|                            | 65-69                                  | 45         | 3%           |
|                            | 70+                                    | 26         | 5 2%         |
|                            | Unknown                                | (          | 0%           |
|                            |                                        | Clients    | % of Clients |
| est to                     | Non-Hispanic/Latino                    | 728        | 3 50%        |
| Ethnicity                  | Hispanic/Latino                        | 712        | 48%          |
|                            | Unknown                                | 30         | 2%           |
|                            |                                        | Clients    | % of Clients |
|                            | American Indian/ Alaskan Native        | 113        |              |
|                            | Asian                                  | 11         |              |
|                            | Black/African American                 | 145        | -            |
| Race                       | Native Hawaiian/Other Pacific Islander | 11         |              |
|                            | White                                  | 1013       |              |
|                            | Multiple Races                         | 46         |              |
|                            |                                        | 131        |              |
|                            | Unknown                                |            |              |
| Tribal Affiliation         | NI-                                    | Clients    | % of Clients |
| (Street Survey Only)       | No<br>V                                | 766        |              |
|                            | Yes                                    | 95         |              |
| Currently Fleeing Domestic |                                        | Clients    | % of Clients |
| Violence                   | NO                                     | 699        |              |
| (Adults only)              | Yes                                    | 132        |              |
|                            | Unknown                                | 510        |              |
|                            |                                        | Clients    | % of Clients |
|                            | Bisexual                               | 18         | 3 2%         |
|                            | Gay                                    | 10         | 1%           |
| Sexual Orientation         | Lesbian                                | 12         | 1%           |
| (Street Survey Only)       | Questioning                            | 1          | . 0%         |
| (Street Survey Only)       | Straight/Heterosexual                  | 778        | 90%          |
|                            | Two Spirit                             | 1          | . 0%         |
|                            | Other/Not Listed                       | 10         | 1%           |
|                            | Unknown                                | 31         |              |
|                            |                                        |            | ,-           |