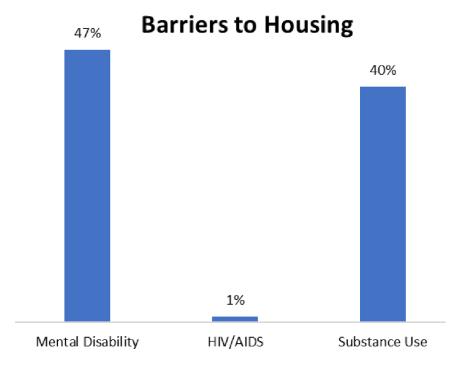

### **Barriers to Housing**

# PORTERVILLE, CALIFORNIA

227

People slept in an unsheltered location

9

People are veterans

56

People slept in an emergency shelter

111

People have a disability

16

People slept in transitional housing

19

Unaccompanied youth