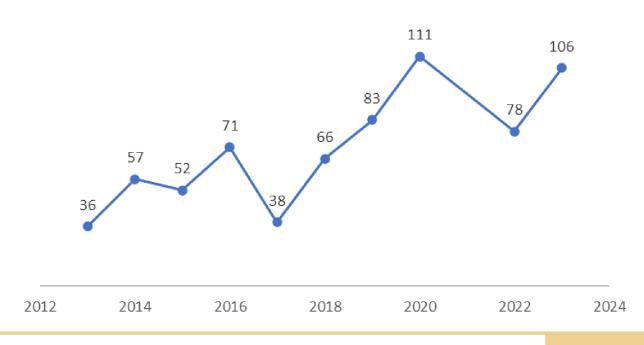

## 1,470 people experiencing homelessness

439 people are chronically homeless

### 2013-2023 PIT Trend

2012 2013 2014 2015 2016 2017 2018 2019 2020 2021 2022 2023