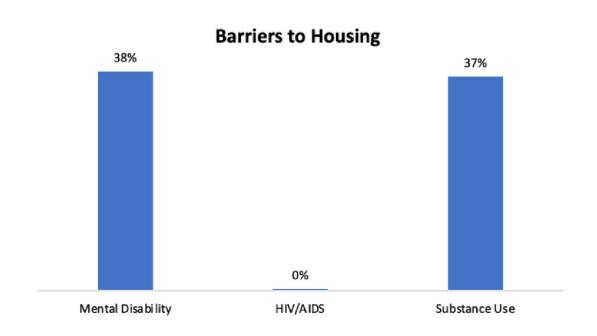

# **Barriers to Housing**

1,089

People slept in an unsheltered location

245

People slept in an emergency shelter

136

People slept in transitional housing

92

|                             | T                                        | Clianta         | 0/ -f Cl:          |
|-----------------------------|------------------------------------------|-----------------|--------------------|
| Diago Claus                 | Faranca and Challen                      |                 | % of Clients       |
| Place Slept<br>Last Night   | Emergency Shelter                        | 245             | 17%                |
| Last Night                  | Transitional Housing                     | 136             | 9%                 |
|                             | Street                                   | 1089<br>Clients | 74%                |
| Location                    | Within Kings County                      |                 | % of Clients       |
| (County)                    | Within Kings County Within Tulare County | 417<br>1053     | 28%<br>72%         |
|                             | Within Tulare County                     |                 | % of Clients       |
| Votoran                     | Yes                                      | 92              | % of Clients<br>7% |
| Veteran<br>(Adults only)    | No                                       | 1228            | 92%                |
| (riduits silly)             | Unknown                                  | 21              | 2%                 |
|                             | OTIKTIOWIT                               | Clients         |                    |
| Times Homeless              | Once/First Time                          | 513             | 38%                |
| (Adults Only)               | Twice or More                            | 566             | 42%                |
|                             | Unknown                                  | 262             | 20%                |
|                             |                                          |                 | % of Clients       |
|                             | No                                       | 702             | 48%                |
| Disabling Condition         | Yes                                      | 589             | 40%                |
|                             | Unknown                                  | 179             | 12%                |
|                             |                                          | Clients         | % of Clients       |
| Barriers                    | HIV/AIDS                                 | 16              |                    |
|                             | Mental Illness                           | 547             | 37%                |
|                             | Substance Abuse                          | 542             | 37%                |
|                             |                                          |                 | % of Clients       |
|                             | Unemployment                             | 116             | 14%                |
|                             | Other                                    | 62              | 7%                 |
|                             | Argument                                 | 90              | 11%                |
|                             | Drugs or alcohol                         | 73              | 9%                 |
|                             | No Affordable Housing                    | 132             | 15%                |
|                             | Eviction                                 | 68              | 8%                 |
|                             | Mental Health                            | 43              | 5%                 |
| Reason for Homeless         | Divorce                                  | 86              | 10%                |
| (Street Survey/Adults Only) | Medical Condition                        | 21              | 2%                 |
|                             | Domestic Violence                        | 50              | 6%                 |
|                             | Jail or prison                           | 44              | 5%                 |
|                             | Refused                                  | 44              | 5%                 |
|                             | Aged out of foster care                  | 1               | 0%                 |
|                             | Hospital Discharge                       | 2               | 0%                 |
|                             | Foreclosure                              | 9               | 1%                 |
|                             | Substandard Housing                      | 8               | 1%                 |
|                             | Lost Benefits                            | 8               | 1%                 |
|                             |                                          | Clients         | % of Clients       |
|                             | SNAP                                     | 527             | 61%                |
|                             | SSI                                      | 97              | 11%                |
|                             | SSDI                                     | 30              | 4%                 |
|                             | GA                                       | 14              | 2%                 |
|                             | Earned Income                            | 25              | 3%                 |
|                             | TANF                                     | 8               | 1%                 |
|                             | Social Security                          | 8               | 1%                 |
| Benefits                    | Pension                                  | 1               | 0%                 |
| (Street Survey/Adults Only) | Child Support                            | 7               | 1%                 |
|                             | VA Disability Service                    | 11              | 1%                 |
|                             | Medi-Cal                                 | 394             | 46%                |
|                             | Unemployment                             | 5               | 1%                 |
|                             | Workers Compensation                     | 1               | 0%                 |
|                             | Other                                    | 20              | 2%                 |
|                             | Alimony                                  | 3               | 0%                 |
|                             | None                                     | 158             | 18%                |
|                             | Refused                                  | 30              | 4%                 |
| ·                           |                                          |                 | <del></del> -      |