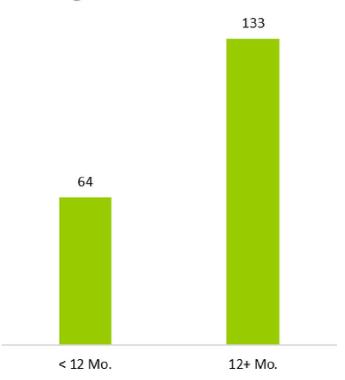

# **Length of Time Homeless**

# 434 people experiencing homelessness

133 people are chronically homeless