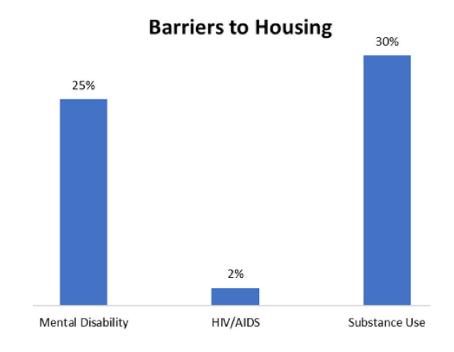

# **Barriers to Housing**

1,089

People slept in an unsheltered location

245

People slept in an emergency shelter

136

People slept in transitional housing

92

People are veterans

589

People have a disability

71

Unaccompanied youth