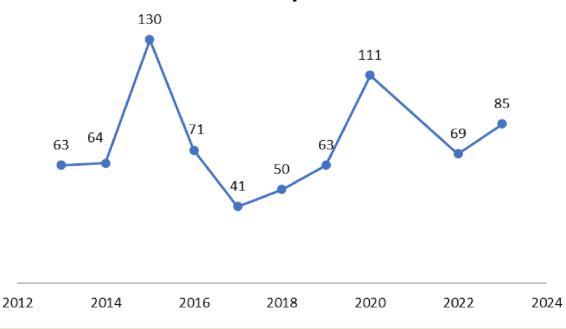

### 2013-2023 Chronically Homeless Trend

2012 2013 2014 2015 2016 2017 2018 2019 2020 2021 2022 2023

## 417 people experiencing homelessness

85 people are chronically homeless