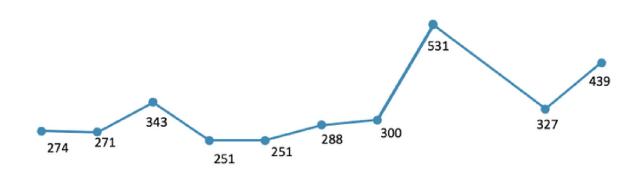

# OVERVIEW OF RESULTS (CONTINUED)

The number of people experiencing chronic homelessness increased by 112 individuals (327 people in 2022 vs. 439 in 2023), or a 25.51% increase. This could be a long-term result of people who entered homelessness due to the COVID-19 pandemic. The 2022 count saw an increase in people experiencing homelessness for the first time; if those individuals remained homeless, they might now be classified as chronic.

### 2013-2023 Chronically Homeless Trend

2012 2013 2014 2015 2016 2017 2018 2019 2020 2021 2022 2023