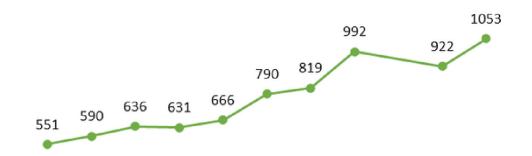

## 1,053 people experiencing homelessness

354 people are chronically homeless

### 2013-2023 PIT Trend

2012 2014 2016 2018 2020 2022 2024