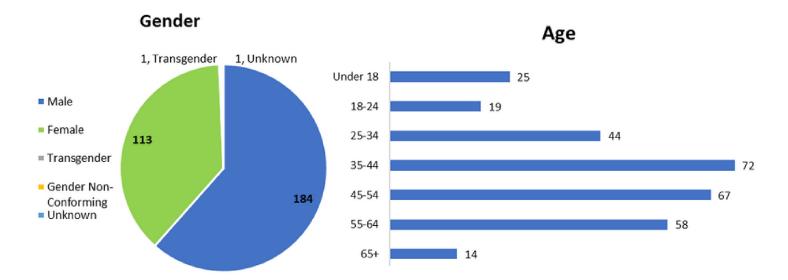

# 2023 Kings and Tulare Counties: Sheltered and Unsheltered

|                            |                                        | Clients    | % of Clients |
|----------------------------|----------------------------------------|------------|--------------|
|                            | Adults                                 | 1341       | 91%          |
| Total Count                | Children                               | 129        | 9%           |
|                            | Unknown                                | (          | 0%           |
|                            | Grand Total                            | 1470       | )            |
|                            |                                        | Households | Clients      |
|                            | Without Children                       | 1229       | 1279         |
| Household Composition      | With Children and Adults               | 55         |              |
|                            | With Only Children                     | (          |              |
|                            |                                        | Households |              |
| Unaccompanied/             | Unaccompanied youth                    | 71         |              |
| Parenting Youth            | Parenting youth                        | 2          |              |
| (up to age 24)             | Child of youth parent                  | 2          | . 2          |
|                            | cinia di youtii parciit                | Households |              |
| Chronically                | No                                     | 842        |              |
| Homeless                   | Yes                                    | 422        |              |
| Homeless                   |                                        |            |              |
|                            | Unknown                                | 20         |              |
|                            | NA. L.                                 | Clients    | % of Clients |
|                            | Male                                   | 905        |              |
| Gender                     | Female .                               | 555        |              |
|                            | Transgender                            | 3          |              |
|                            | Gender Non-Conforming                  | 1          |              |
|                            | Unknown                                | (          |              |
|                            |                                        | Clients    | % of Clients |
|                            | 0-17                                   | 129        | 9%           |
|                            | 18-24                                  | 77         | 5%           |
|                            | 25-34                                  | 224        | 15%          |
| Age Group                  | 35-44                                  | 362        | 25%          |
| //gc Group                 | 45-54                                  | 325        | 22%          |
|                            | 55-64                                  | 282        | 19%          |
|                            | 65-69                                  | 45         | 3%           |
|                            | 70+                                    | 26         | 5 2%         |
|                            | Unknown                                | (          | 0%           |
|                            |                                        | Clients    | % of Clients |
| est to                     | Non-Hispanic/Latino                    | 728        | 3 50%        |
| Ethnicity                  | Hispanic/Latino                        | 712        | 48%          |
|                            | Unknown                                | 30         | 2%           |
|                            |                                        | Clients    | % of Clients |
|                            | American Indian/ Alaskan Native        | 113        |              |
|                            | Asian                                  | 11         |              |
|                            | Black/African American                 | 145        | -            |
| Race                       | Native Hawaiian/Other Pacific Islander | 11         |              |
|                            | White                                  | 1013       |              |
|                            | Multiple Races                         | 46         |              |
|                            |                                        | 131        |              |
|                            | Unknown                                |            |              |
| Tribal Affiliation         | NI-                                    | Clients    | % of Clients |
| (Street Survey Only)       | No<br>V                                | 766        |              |
|                            | Yes                                    | 95         |              |
| Currently Fleeing Domestic |                                        | Clients    | % of Clients |
| Violence                   | NO                                     | 699        |              |
| (Adults only)              | Yes                                    | 132        |              |
|                            | Unknown                                | 510        |              |
|                            |                                        | Clients    | % of Clients |
|                            | Bisexual                               | 18         | 3 2%         |
|                            | Gay                                    | 10         | 1%           |
| Sexual Orientation         | Lesbian                                | 12         | 1%           |
| (Street Survey Only)       | Questioning                            | 1          | . 0%         |
| (Street Survey Only)       | Straight/Heterosexual                  | 778        | 90%          |
|                            | Two Spirit                             | 1          | . 0%         |
|                            | Other/Not Listed                       | 10         | 1%           |
|                            | Unknown                                | 31         |              |
|                            |                                        |            | ,-           |