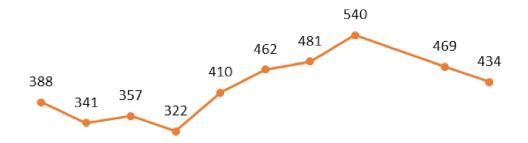

The City of Hanford saw a more significant increase in PIT numbers (260 individuals counted in 2022 vs. 383 in 2023). The City of Visalia saw a marked decrease of 35 people (469 individuals in 2022 vs. 434 in 2023). Both the Cities of Porterville and Tulare saw smaller increases in their PIT counts (Porterville: 212 in 2022 vs. 299 in 2023; Tulare: 212 in 2022 vs. 284 in 2023).