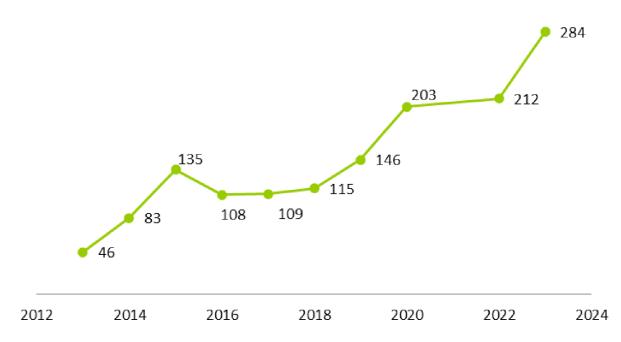

## 284 people experiencing homelessness

100 people are chronically homeless

The City of Hanford saw a more significant increase in PIT numbers (260 individuals counted in 2022 vs. 383 in 2023). The City of Visalia saw a marked decrease of 35 people (469 individuals in 2022 vs. 434 in 2023). Both the Cities of Porterville and Tulare saw smaller increases in their PIT counts (Porterville: 212 in 2022 vs. 299 in 2023; Tulare: 212 in 2022 vs. 284 in 2023).