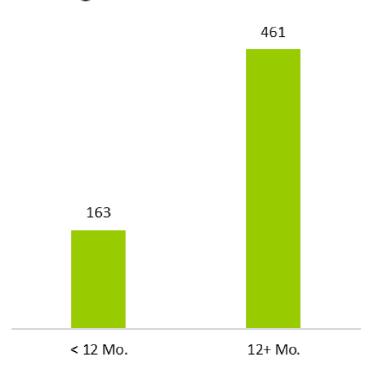

encing homelessness

85 people are chronically homeless

### 2013-2023 PIT Trend



2012 2013 2014 2015 2016 2017 2018 2019 2020 2021 2022 2023 2024

# 2013-2023 Chronically Homeless Trend



# KINGS COUNTY

# **Length of Time Homeless**

### **Household Composition**







# KINGS COUNTY



310

People slept in an unsheltered location



80

People slept in an emergency shelter



27

People slept in transitional housing



27

People are veterans



159

People have a disability



13

Unaccompanied youth



# TULARE COUNTY

## 1,053 people experiencing homelessness

354 people are chronically homeless

### 2013-2023 PIT Trend



2012 2014 2016 2018 2020 2022 2024

### 2013-2023 Chronically Homeless Trend Title



# TULARE COUNTY

# Length of Time Homeless

# **Household Composition**







# TULARE COUNTY



Hispanic/Latinx

Multiple Races

Unknown

3.04%

8.64%

Unknown

Non-Hispanic/Latinx

# HANFORD, CALIFORNIA

## 383 people experiencing homelessness

81 people are chronically homeless

### 2012-2023 PIT Trend



2012 2014 2016 2018 2020 2022 2024

# 2013-2023 Chronically Homeless Trend



# HANFORD, CALIFORNIA

### **Length of Time Homeless**

### **Household Composition**





# HANFORD, CALIFORNIA



# PORTERVILLE, CALIFORNIA

# 299 people experiencing homelessness

106 people are chronically homeless

### 2013-2023 PIT Trend



2012 2014 2016 2018 2020 2022 2024

# 2013-2023 Chronically Homeless Trend



# PORTERVILLE, CALIFORNIA

# **Length of Homelessness**

### **Household Composition**





### **Barriers to Housing**



# PORTERVILLE, CALIFORNIA



227

Pe