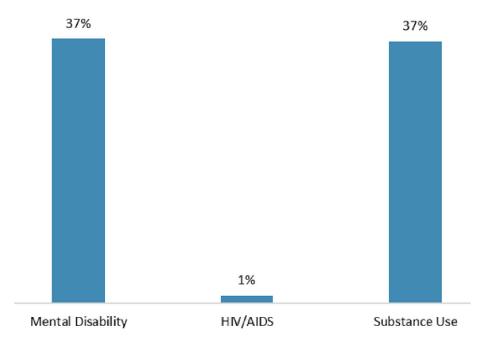

|                             | T                                        | Clianta         | 0/ -f Cl:          |
|-----------------------------|------------------------------------------|-----------------|--------------------|
| Diago Claus                 | Faranca and Challen                      |                 | % of Clients       |
| Place Slept<br>Last Night   | Emergency Shelter                        | 245             | 17%                |
| Last Night                  | Transitional Housing                     | 136             | 9%                 |
|                             | Street                                   | 1089<br>Clients | 74%                |
| Location                    | Within Kings County                      |                 | % of Clients       |
| (County)                    | Within Kings County Within Tulare County | 417<br>1053     | 28%<br>72%         |
|                             | Within Tulare County                     |                 | % of Clients       |
| Votoran                     | Yes                                      | 92              | % of Clients<br>7% |
| Veteran<br>(Adults only)    | No                                       | 1228            | 92%                |
| (riduits silly)             | Unknown                                  | 21              | 2%                 |
|                             | OTIKTIOWIT                               | Clients         |                    |
| Times Homeless              | Once/First Time                          | 513             | 38%                |
| (Adults Only)               | Twice or More                            | 566             | 42%                |
|                             | Unknown                                  | 262             | 20%                |
|                             |                                          |                 | % of Clients       |
|                             | No                                       | 702             | 48%                |
| Disabling Condition         | Yes                                      | 589             | 40%                |
|                             | Unknown                                  | 179             | 12%                |
|                             |                                          | Clients         | % of Clients       |
| Barriers                    | HIV/AIDS                                 | 16              |                    |
|                             | Mental Illness                           | 547             | 37%                |
|                             | Substance Abuse                          | 542             | 37%                |
|                             |                                          |                 | % of Clients       |
|                             | Unemployment                             | 116             | 14%                |
|                             | Other                                    | 62              | 7%                 |
|                             | Argument                                 | 90              | 11%                |
|                             | Drugs or alcohol                         | 73              | 9%                 |
|                             | No Affordable Housing                    | 132             | 15%                |
|                             | Eviction                                 | 68              | 8%                 |
|                             | Mental Health                            | 43              | 5%                 |
| Reason for Homeless         | Divorce                                  | 86              | 10%                |
| (Street Survey/Adults Only) | Medical Condition                        | 21              | 2%                 |
|                             | Domestic Violence                        | 50              | 6%                 |
|                             | Jail or prison                           | 44              | 5%                 |
|                             | Refused                                  | 44              | 5%                 |
|                             | Aged out of foster care                  | 1               | 0%                 |
|                             | Hospital Discharge                       | 2               | 0%                 |
|                             | Foreclosure                              | 9               | 1%                 |
|                             | Substandard Housing                      | 8               | 1%                 |
|                             | Lost Benefits                            | 8               | 1%                 |
|                             |                                          | Clients         | % of Clients       |
|                             | SNAP                                     | 527             | 61%                |
|                             | SSI                                      | 97              | 11%                |
|                             | SSDI                                     | 30              | 4%                 |
|                             | GA                                       | 14              | 2%                 |
|                             | Earned Income                            | 25              | 3%                 |
|                             | TANF                                     | 8               | 1%                 |
|                             | Social Security                          | 8               | 1%                 |
| Benefits                    | Pension                                  | 1               | 0%                 |
| (Street Survey/Adults Only) | Child Support                            | 7               | 1%                 |
|                             | VA Disability Service                    | 11              | 1%                 |
|                             | Medi-Cal                                 | 394             | 46%                |
|                             | Unemployment                             | 5               | 1%                 |
|                             | Workers Compensation                     | 1               | 0%                 |
|                             | Other                                    | 20              | 2%                 |
|                             | Alimony                                  | 3               | 0%                 |
|                             | None                                     | 158             | 18%                |
|                             | Refused                                  | 30              | 4%                 |
| ·                           |                                          |                 | <del></del> -      |