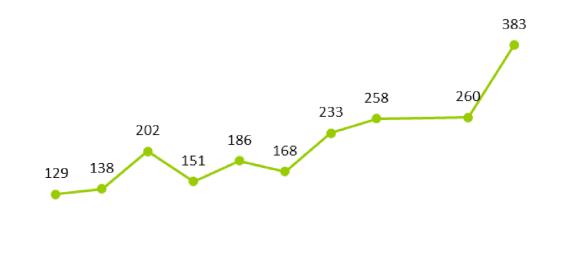

The City of Hanford saw a more significant increase in PIT numbers (260 individuals counted in 2022 vs. 383 in 2023). The City of Visalia saw a marked decrease of 35 people (469 individuals in 2022 vs. 434 in 2023). Both the Cities of Porterville and Tulare saw smaller increases in their PIT counts (Porterville: 212 in 2022 vs. 299 in 2023; Tulare: 212 in 2022 vs. 284 in 2023).

### 2013-2023 PIT Trend

2012 2013 2014 2015 2016 2017 2018 2019 2020 2021 2022 2023

## 383 people experiencing homelessness

81 people are chronically homeless