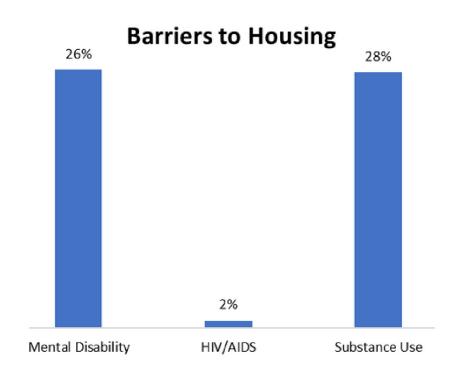

# **Barriers to Housing**

1,089

People slept in an unsheltered location

245

People slept in an emergency shelter

136

People slept in transitional housing

92