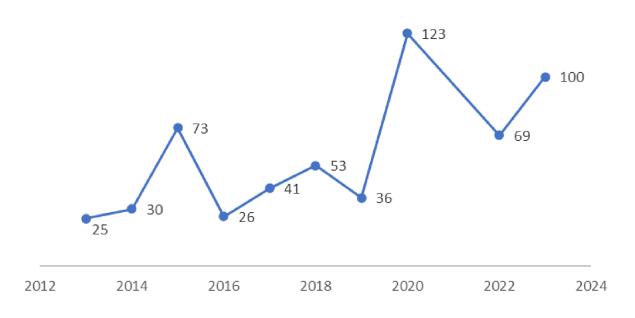

## 284 people experiencing homelessness

100 people are chronically homeless

The City of Hanford saw a more significant increase in PIT numbers (260 individuals counted in 2022 vs. 383 in 2023). The City of Visalia saw a marked decrease of 35 people (469 individuals in 2022 vs. 434 in 2023). Both the Cities of Porterville and Tulare saw smaller increases in their PIT counts (Porterville: 212 in 2022 vs. 299 in 2023; Tulare: 212 in 2022 vs. 284 in 2023).