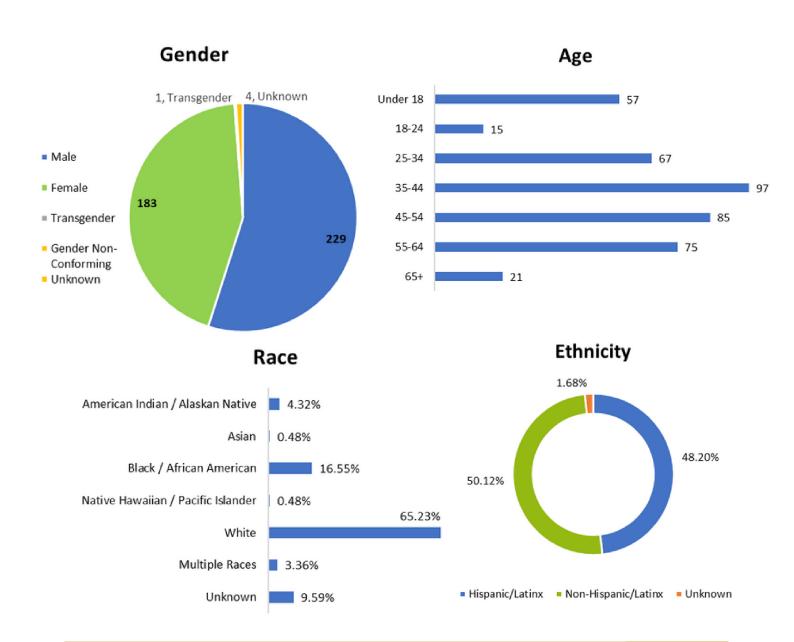

# 2023 Kings and Tulare Counties: Sheltered and Unsheltered

|                            |                                        | Clients    | % of Clients |
|----------------------------|----------------------------------------|------------|--------------|
|                            | Adults                                 | 1341       | 91%          |
| Total Count                | Children                               | 129        | 9%           |
|                            | Unknown                                | (          | 0%           |
|                            | Grand Total                            | 1470       | )            |
|                            |                                        | Households | Clients      |
|                            | Without Children                       | 1229       | 1279         |
| Household Composition      | With Children and Adults               | 55         |              |
|                            | With Only Children                     | (          |              |
|                            |                                        | Households |              |
| Unaccompanied/             | Unaccompanied youth                    | 71         |              |
| Parenting Youth            | Parenting youth                        | 2          |              |
| (up to age 24)             | Child of youth parent                  | 2          | . 2          |
|                            | cinia di youtii parciit                | Households |              |
| Chronically                | No                                     | 842        |              |
| Homeless                   | Yes                                    | 422        |              |
| Homeless                   |                                        |            |              |
|                            | Unknown                                | 20         |              |
|                            | NA. L.                                 | Clients    | % of Clients |
|                            | Male                                   | 905        |              |
| Gender                     | Female .                               | 555        |              |
|                            | Transgender                            | 3          |              |
|                            | Gender Non-Conforming                  | 1          |              |
|                            | Unknown                                | (          |              |
|                            |                                        | Clients    | % of Clients |
|                            | 0-17                                   | 129        | 9%           |
|                            | 18-24                                  | 77         | 5%           |
|                            | 25-34                                  | 224        | 15%          |
| Age Group                  | 35-44                                  | 362        | 25%          |
| //gc Group                 | 45-54                                  | 325        | 22%          |
|                            | 55-64                                  | 282        | 19%          |
|                            | 65-69                                  | 45         | 3%           |
|                            | 70+                                    | 26         | 5 2%         |
|                            | Unknown                                | (          | 0%           |
|                            |                                        | Clients    | % of Clients |
| est to                     | Non-Hispanic/Latino                    | 728        | 3 50%        |
| Ethnicity                  | Hispanic/Latino                        | 712        | 48%          |
|                            | Unknown                                | 30         | 2%           |
|                            |                                        | Clients    | % of Clients |
|                            | American Indian/ Alaskan Native        | 113        |              |
|                            | Asian                                  | 11         |              |
|                            | Black/African American                 | 145        | -            |
| Race                       | Native Hawaiian/Other Pacific Islander | 11         |              |
|                            | White                                  | 1013       |              |
|                            | Multiple Races                         | 46         |              |
|                            |                                        | 131        |              |
|                            | Unknown                                |            |              |
| Tribal Affiliation         | NI-                                    | Clients    | % of Clients |
| (Street Survey Only)       | No<br>V                                | 766        |              |
|                            | Yes                                    | 95         |              |
| Currently Fleeing Domestic |                                        | Clients    | % of Clients |
| Violence                   | NO                                     | 699        |              |
| (Adults only)              | Yes                                    | 132        |              |
|                            | Unknown                                | 510        |              |
|                            |                                        | Clients    | % of Clients |
|                            | Bisexual                               | 18         | 3 2%         |
|                            | Gay                                    | 10         | 1%           |
| Sexual Orientation         | Lesbian                                | 12         | 1%           |
| (Street Survey Only)       | Questioning                            | 1          | . 0%         |
| (Street Survey Only)       | Straight/Heterosexual                  | 778        | 90%          |
|                            | Two Spirit                             | 1          | . 0%         |
|                            | Other/Not Listed                       | 10         | 1%           |
|                            | Unknown                                | 31         |              |
|                            |                                        |            | ,-           |