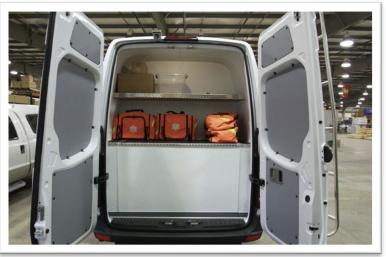

#### **FUNDING**

- We are working on the grant application for the Homeless, Housing, and Prevention
   Program (HHAP), Round 2 funds. These funds are allocated to Room/Homekey projects.
- Salvation Army, Hanford has approximately \$160,000 in unspent ESG funds due to challenges locating rental units for their Rapid Rehousing component. They are partnering with the Alliance to develop a plan to spend the remaining funds by February 12<sup>th</sup>. Plans include five to seven additional motel vouchers for the Visalia Warming Center; 30-days' worth of meals for Tagus Gardens; and the purchase of mobile street outreach van for CES.