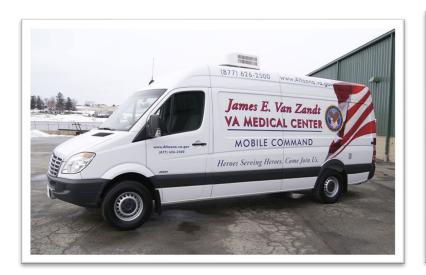

#### **FUNDING**

- We are working on the grant application for the Homeless, Housing, and Prevention
   Program (HHAP), Round 2 funds. These funds are allocated to Room/Homekey projects.
- Salvation Army, Hanford has approximately \$160,000 in unspent ESG funds due to challenges locating rental units for their Rapid Rehousing component. They are partnering with the Alliance to develop a plan to spend the remaining funds by February 12<sup>th</sup>. Plans include five to seven additional motel vouchers for the Visalia Warming Center; 30-days' worth of meals for Tagus Gardens; and the purchase of mobile street outreach van for CES.