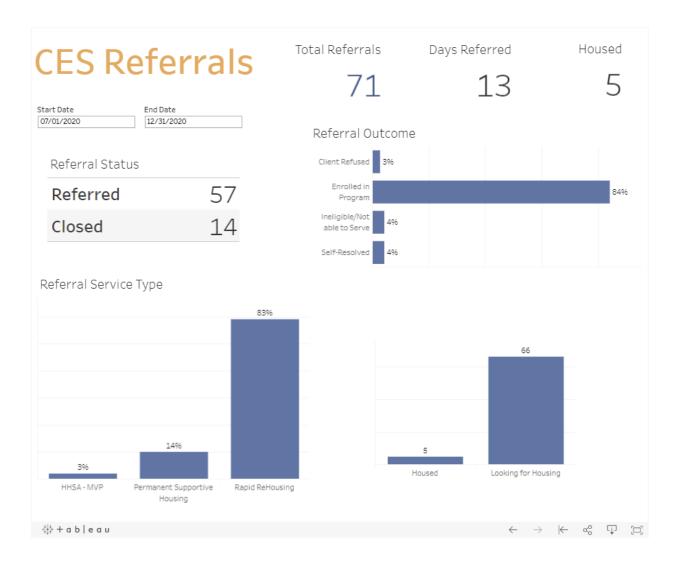

#### **COORDINATED ENTRY**

For the period of 7/1/20 - 12/31/20, 71 people were referred for housing in the bi-county region. Of those, 5 people were housed (see Appendix B). The majority of referrals were for the Rapid Rehousing (59), followed by Permanent Supportive Housing (10), and Mainstream Voucher Program (2).