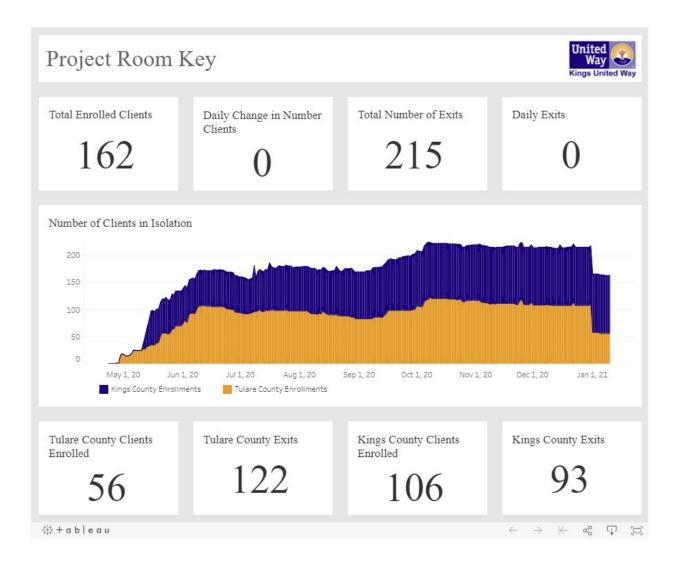

#### COVID-19

There were 216 clients enrolled in Project RoomKey in Kings (107) and Tulare (109) counties (see Appendix A) as of December 31<sup>st</sup>.

- Kings County has 133 people that are either >64 or have at least one medical vulnerability that are waiting for a PRK placement.
- Tulare County has 175 people that are either >64 or have at least one medical vulnerability that are waiting for a PRK placement.

On December 31<sup>st</sup>, Tulare County HHSA consolidated all of their COVID non-congregate shelter into two sites: Tagus Gardens and Sequoia Lodge.