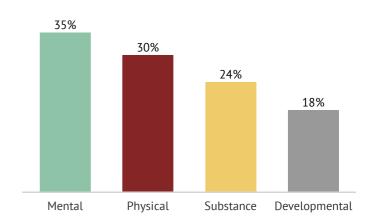

le experiencing homelessness

531 people are chronically homeless



### **PIT Count**

### **Household Composition**



22%

Increase since 2019



61%

Increase since 2011



### **Length of Time Homeless**

### **Disabling Conditions**





### **Kings and Tulare Counties**

# 2020 Point in Time Executive Summary



973

People slept in an unsheltered location



People are veterans



169

People slept in an emergency shelter



People have a disability



155

People slept in transitional housing



71

**Unaccompanied Youth** 









### 305 people experiencing homelessness

111 people are chronically homeless



**PIT Count** 

**Household Composition** 



**66%** 

Increase since 2011



### **Length of Time Homeless**

# 41% 41% < 12 Mo. 12 + Mo.

### **Disabling Conditions**





269

People slept in an unsheltered location



People are veterans



30

People slept in an emergency shelter



People have a disability



6

People slept in transitional housing



18

**Unaccompanied Youth** 









### 992 people experiencing homelessness

420 people are chronically homeless



**PIT Count** 

### **Household Composition**



22%

Increase since 2019



60%

Increase since 2011



**Length of Time Homeless** 



**Disabling Conditions** 





704

People slept in an unsheltered location

47

People are veterans



139

People slept in an emergency shelter

427

People have a disability



149

People slept in transitional housing

53

**Unaccompanied Youth** 









### 258 people experiencing homelessness

93 people are chronically homeless



#### **PIT Co