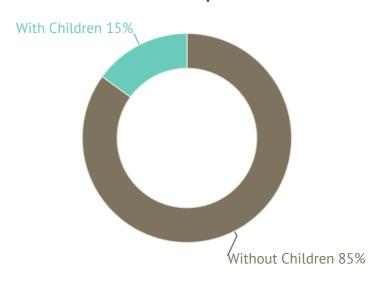

### **Household Composition**

22%

Increase since 2019

61%

Increase since 2011