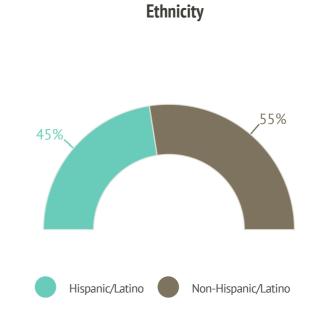

214

People have a disability

134

People slept in transitional housing

27

**Unaccompanied Youth** 

| <ol> <li>Including yourself, how many adults and children are<br/>there in your household <u>who slept in the same location</u><br/><u>with you Wednesday night?</u></li> </ol> | Adults (Ag                                                                                | e 18 and older)                                                                           | Children (Ag                                                                              | e 17 and younger)                                                                         |
|---------------------------------------------------------------------------------------------------------------------------------------------------------------------------------|-------------------------------------------------------------------------------------------|-------------------------------------------------------------------------------------------|-------------------------------------------------------------------------------------------|-------------------------------------------------------------------------------------------|
| 2. What are the names of the people in your household from                                                                                                                      | Person 1                                                                                  | Person 2                                                                                  | Person 3                                                                                  | Person 4                                                                                  |
| oldest to youngest, including yourself?                                                                                                                                         |                                                                                           | 7 57 50 50 50 50 50 50 50 50 50 50 50 50 50                                               |                                                                                           |                                                                                           |
|                                                                                                                                                                                 | First and Last Name                                                                       |
| 3. How is [state name] related to you/Person 1?                                                                                                                                 | Self                                                                                      | ☐ Child ☐ Spouse ☐ Other Family ☐ Non-Married Partner ☐ Other, Non-Family                 | ☐ Child ☐ Spouse ☐ Other Family ☐ Non-Married Partner ☐ Other, Non-Family                 | ☐ Child ☐ Spouse ☐ Other Family ☐ Non-Married Partner ☐ Other, Non-Family                 |
| 4. What is your/Person [2-4] Date of Birth? [If DOB is unknown, enter age]                                                                                                      | //                                                                                        | //                                                                                        | //                                                                                        | //                                                                                        |
| 5. What is your/Person [2-4] SSN?                                                                                                                                               |                                                                                           |                                                                                           |                                                                                           |                                                                                           |
| 6. Are you/Person [2-4] male, female or transgender?                                                                                                                            | ☐ Male ☐ Female ☐ Trans Female (MTF) ☐ Trans Male (FTM) ☐ Gender Non- Conforming ☐ DK/Ref | ☐ Male ☐ Female ☐ Trans Female (MTF) ☐ Trans Male (FTM) ☐ Gender Non- Conforming ☐ DK/Ref | ☐ Male ☐ Female ☐ Trans Female (MTF) ☐ Trans Male (FTM) ☐ Gender Non- Conforming ☐ DK/Ref | ☐ Male ☐ Female ☐ Trans Female (MTF) ☐ Trans Male (FTM) ☐ Gender Non- Conforming ☐ DK/Ref |
| 7. Are you/Person [2-4] Hispanic or Latino?                                                                                                                                     | ☐ Yes ☐ DK/Ref ☐ No                                                                       |