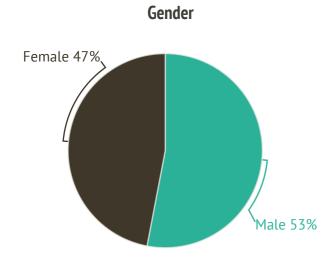

### **PIT Count**

### **Household Composition**

22%

Increase since 2019

61%

Increase since 2011