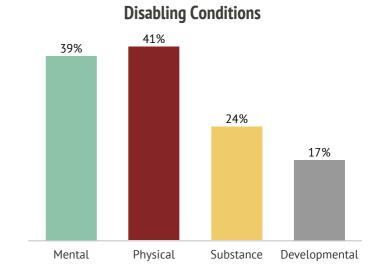

### **Disabling Conditions**

# 2020 Point in Time Executive Summary

973

People slept in an unsheltered location

People are veterans

169

People slept in an emergency shelter

People have a disability

155