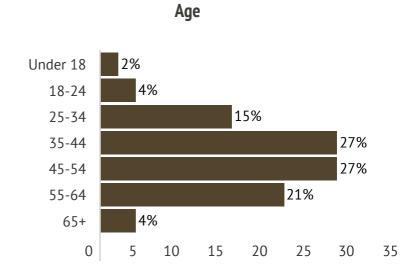

### **PIT Count**

### **Household Composition**

22%

Increase since 2019

61%

Increase since 2011