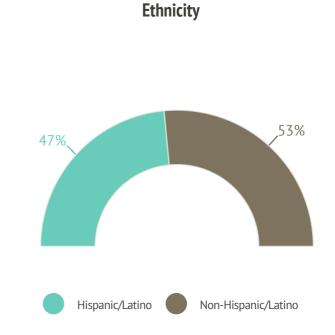

214

People have a disability

134

People slept in transitional housing

27

**Unaccompanied Youth** 

| <ol> <li>Including yourself, how many adults and children are<br/>there in your household <u>who slept in the same location</u><br/><u>with you Wednesday night?</u></li> </ol> | Adults (Ag                                                                                | e 18 and older)                                                                           | Children (Ag                                                                              | e 17 and younger)                                                                         |
|---------------------------------------------------------------------------------------------------------------------------------------------------------------------------------|-------------------------------------------------------------------------------------------|-------------------------------------------------------------------------------------------|-------------------------------------------------------------------------------------------|-------------------------------------------------------------------------------------------|
| 2. What are the names of the people in your household from                                                                                                                      | Person 1                                                                                  | Person 2                                                                                  | Person 3                                                                                  | Person 4                                                                                  |
| oldest to youngest, including yourself?                                                                                                                                         |                                                                                           | 7 57 50 50 50 50 50 50 50 50 50 50 50 50 50                                               |                                                                                           |                                                                                           |
|                                                                                                                                                                                 | First and Last Name                                                                       |
| 3. How is [state name] related to you/Person 1?                                                                                                                                 | Self                                                                                      | ☐ Child ☐ Spouse ☐ Other Family ☐ Non-Married Partner ☐ Other, Non-Family                 | ☐ Child ☐ Spouse ☐ Other Family ☐ Non-Married Partner ☐ Other, Non-Family                 | ☐ Child ☐ Spouse ☐ Other Family ☐ Non-Married Partner ☐ Other, Non-Family                 |
| 4. What is your/Person [2-4] Date of Birth? [If DOB is unknown, enter age]                                                                                                      | //                                                                                        | //                                                                                        | //                                                                                        | //                                                                                        |
| 5. What is your/Person [2-4] SSN?                                                                                                                                               |                                                                                           |                                                                                           |                                                                                           |                                                                                           |
| 6. Are you/Person [2-4] male, female or transgender?                                                                                                                            | ☐ Male ☐ Female ☐ Trans Female (MTF) ☐ Trans Male (FTM) ☐ Gender Non- Conforming ☐ DK/Ref | ☐ Male ☐ Female ☐ Trans Female (MTF) ☐ Trans Male (FTM) ☐ Gender Non- Conforming ☐ DK/Ref | ☐ Male ☐ Female ☐ Trans Female (MTF) ☐ Trans Male (FTM) ☐ Gender Non- Conforming ☐ DK/Ref | ☐ Male ☐ Female ☐ Trans Female (MTF) ☐ Trans Male (FTM) ☐ Gender Non- Conforming ☐ DK/Ref |
| 7. Are you/Person [2-4] Hispanic or Latino?                                                                                                                                     | ☐ Yes ☐ DK/Ref ☐ No                                                                       |