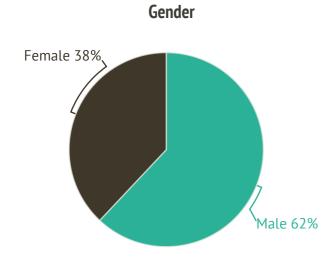

**PIT Count** 



39%

Increase since 2019



497%

Increase since 2011

### **Household Composition**



### **Length of Time Homeless**



### **Disabling Conditions**





190

People slept in an unsheltered location



11

People are veterans



13

People slept in an emergency shelter



107

People have a disability



0

People slept in transitional housing



10

**Unaccompanied Youth** 









### 540 people experiencing homelessness

167 people are chronically homeless



**PIT Count** 

### **Household Composition**



Increase since 2019











312

People slept in an unsheltered location



30

People are veterans



94

People slept in an emergency shelter



214

People have a disability



134

People slept in transitional housing



27

**Unaccompanied Youth** 









| <ol> <li>Including yourself, how many adults and children are<br/>there in your household <u>who slept in the same location</u><br/><u>with you Wednesday night?</u></li> </ol> | Adults (Ag                                                                                | e 18 and older)                                                                           | Children (Ag                                                                              | e 17 and younger)                                                                         |
|---------------------------------------------------------------------------------------------------------------------------------------------------------------------------------|-----------------------------------------------------------------