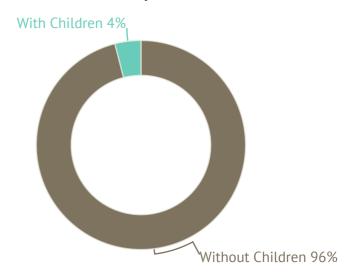

### **Household Composition**

22%

Increase since 2019

61%

Increase since 2011