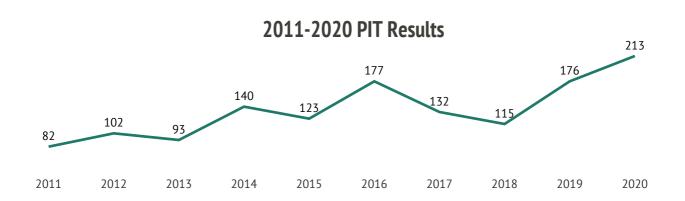

### 213 people experiencing homelessness

111 people are chronically homeless

**PIT Count** 

**21%** 

160%
Increase since 2011

Increase since 2019