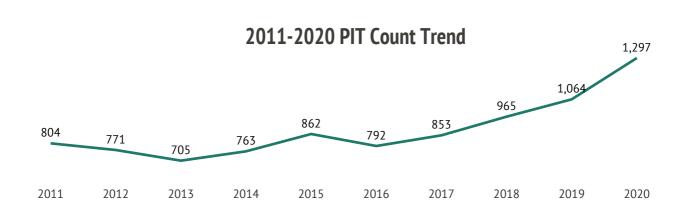

### 1,297 people experiencing homelessness

531 people are chronically homeless

### **Household Composition**

22%

Increase since 2019

61%

Increase since 2011