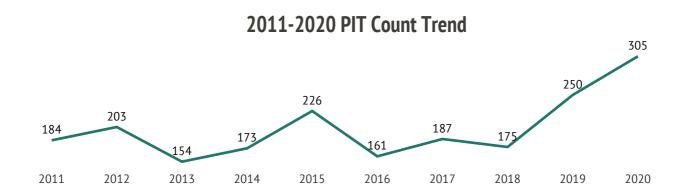

### 305 people experiencing homelessness

111 people are chronically homeless

**PIT Count** 

**Household Composition** 

**66%** 

Increase since 2011

### 213 people experiencing homelessness

111 people are chronically homeless

**PIT Count** 

**21%** 

160%
Increase since 2011

Increase since 2019