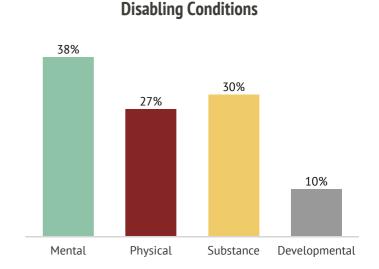

### **Disabling Conditions**

### **Disabling Conditions**

269

People slept in an unsheltered location

People are veterans

30

People slept in an emergency shelter

People have a disability

6