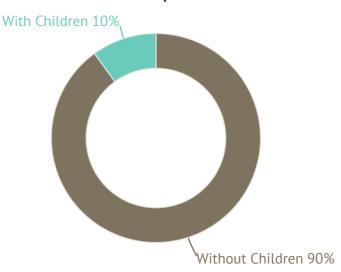

### **Household Composition**

22%

Increase since 2019

61%

Increase since 2011