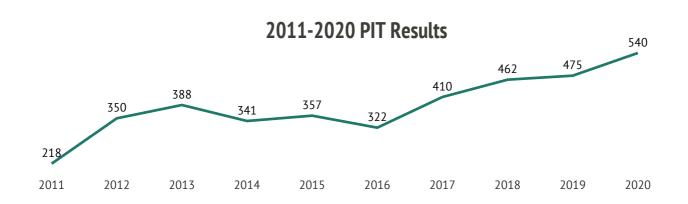

The Point in Time (PIT) Count is the annual homeless census. It counts how many people are experiencing homelessness on a single night and is used to apply for federal, state, and local funding. The Kings and Tulare County 2020 PIT Count was conducted on January 22, 2020 in partnership with local jurisdictions, nonprofit agencies, and volunteers and in tandem with Project Homeless Connect events in the four major cities in the region.

### 540 people experiencing homelessness

167 people are chronically homeless

**PIT Count** 