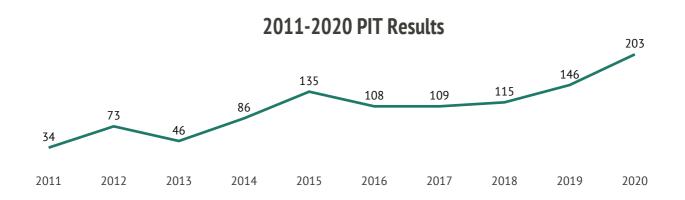

### 1,297 people experiencing homelessness

531 people are chronically homeless

### **Household Composition**

22%

Increase since 2019

61%

Increase since 2011