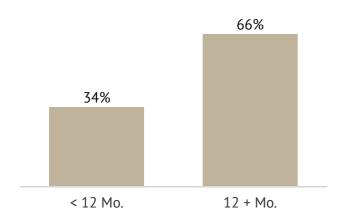

35 |

The Point in Time (PIT) Count is the annual homeless census. It counts how many people are experiencing homelessness on a single night and is used to apply for federal, state, and local funding. The Kings and Tulare County 2020 PIT Count was conducted on January 22, 2020 in partnership with local jurisdictions, nonprofit agencies, and volunteers and in tandem with Project Homeless Connect events in the four major cities in the region.

We are grateful to our funders, volunteers, and staff who made this project possible.













### 1,297 people experiencing homelessness

531 people are chronically homeless



### **PIT Count**

### **Household Composition**



22%

Increase since 2019



61%

Increase since 2011



### **Length of Time Homeless**

### **Disabling Conditions**





### **Kings and Tulare Counties**

# 2020 Point in Time Executive Summary



973

People slept in an unsheltered location



People are veterans



169

People slept in an emergency shelter



People have a disability



155

People slept in transitional housing



71

**Unaccompanied Youth** 









### 305 people experiencing homelessness

111 people are chronically homeless



**PIT Count** 

**Household Composition** 



**66%** 

Increase since 2011



### **Length of Time Homeless**

# 41% 41% < 12 Mo. 12 + Mo.

### **Disabling Conditions**





269

People slept in an unsheltered location



People are veterans



30

People slept in an emergency shelter



People have a disability



6

People slept in transitional housing



18

**Unaccompanied Youth** 









### 992 peop