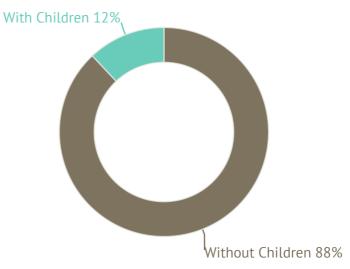

### **Household Composition**

22%

Increase since 2019

61%

Increase since 2011