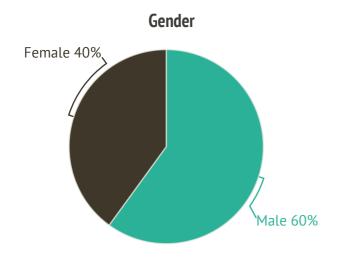

2011



### **Length of Time Homeless**

# 41% 41% < 12 Mo. 12 + Mo.

### **Disabling Conditions**





269

People slept in an unsheltered location



People are veterans



30

People slept in an emergency shelter



People have a disability



6

People slept in transitional housing



18

**Unaccompanied Youth** 









### 992 people experiencing homelessness

420 people are chronically homeless



**PIT Count** 

### **Household Composition**



22%

Increase since 2019



60%

Increase since 2011



**Length of Time Homeless** 



**Disabling Conditions** 





704

People slept in an unsheltered location

47

People are veterans



139

People slept in an emergency shelter

427

People have a disability



149

People slept in transitional housing

53

**Unaccompanied Youth** 









### 258 people experiencing homelessness

93 people are chronically homeless



#### **PIT Count**

### **Household Composition**



143%

Increase since 2011



### **Length of Time Homeless**



### **Disabling Conditions**





222

People slept in an unsheltered location



20

People are veterans



30

People slept in an emergency shelter



81

People have a disability



6

People slept in transitional housing



17

Unaccompanied Youth









### 213 people experiencing homelessness

111 people are chronically homeless



**PIT Count** 

**21%** 

160%
Increase since 2011

Increase since 2019

### **Household Composition**











174

People slept in an unsheltered location



People are veterans



24

People slept in an emergency shelter



89

5

People have a dis