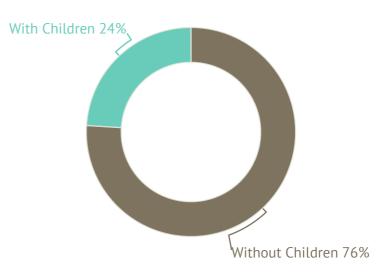

### **Household Composition**

22%

Increase since 2019

61%

Increase since 2011