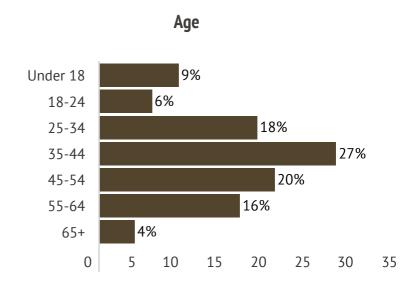

**PIT Count** 



39%

Increase since 2019



497%

Increase since 2011

### **Household Composition**



### **Length of Time Homeless**



### **Disabling Conditions**





190

People slept in an unsheltered location



11

People are veterans



13

People slept in an emergency shelter



107

People have a disability



0

People slept in transitional housing



10

**Unaccompanied Youth** 









### 540 people experiencing homelessness

167 people are chronically homeless



**PIT Count** 

### **Household Composition**



Increase since 2019











312

People slept in an unsheltered location



30

People are veterans



94

People slept in an emergency shelter



214

People have a disability



134

People slept in transitional housing



27

**Unaccompanied Youth** 









| <ol> <li>Including yourself, how many adults and children are<br/>there in your household <u>who slept in the same location</u><br/><u>with you Wednesday night?</u></li> </ol> | Adults (Ag                                                                                | e 18 and older)                                                                           | Children (Ag                                                                              | e 17 and younger)                                                                         |
|---------------------------------------------------------------------------------------------------------------------------------------------------------------------------------|-------------------------------------------------------------------