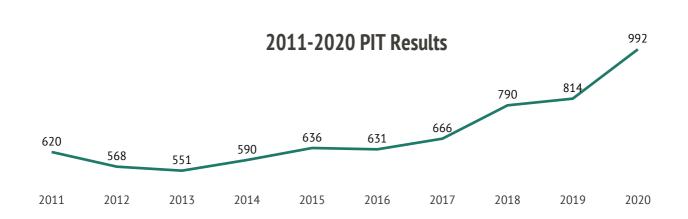

### 992 people experiencing homelessness

420 people are chronically homeless

**PIT Count** 