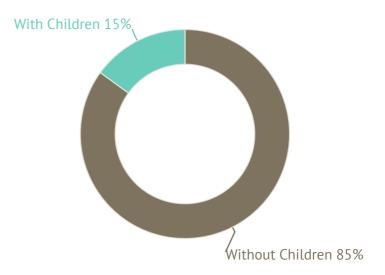

### **Household Composition**

22%

Increase since 2019

61%

Increase since 2011