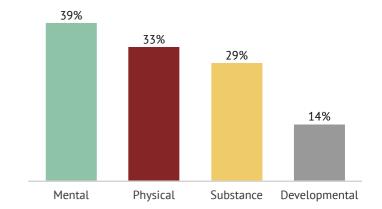

5 |

The Point in Time (PIT) Count is the annual homeless census. It counts how many people are experiencing homelessness on a single night and is used to apply for federal, state, and local funding. The Kings and Tulare County 2020 PIT Count was conducted on January 22, 2020 in partnership with local jurisdictions, nonprofit agencies, and volunteers and in tandem with Project Homeless Connect events in the four major cities in the region.

We are grateful to our funders, volunteers, and staff who made this project possible.













### 1,297 people experiencing homelessness

531 people are chronically homeless



### **PIT Count**

### **Household Composition**



22%

Increase since 2019



61%

Increase since 2011



### **Length of Time Homeless**

### **Disabling Conditions**





### **Kings and Tulare Counties**

# 2020 Point in Time Executive Summary



973

People slept in an unsheltered location



People are veterans



169

People slept in an emergency shelter



People have a disability



155

People slept in transitional housing



71

**Unaccompanied Youth** 









### 305 people experiencing homelessness

111 people are chronically homeless



**PIT Count** 

**Household Composition** 



**66%** 

Increase since 2011



### **Length of Time Homeless**

# 41% 41% < 12 Mo. 12 + Mo.

### **Disabling Conditions**





269

People slept in an unsheltered location



People are veterans



30

People slept in an emergency shelter



People have a disability



6

People slept in transitional housing



18

**Unaccompanied Youth** 









### 992 people