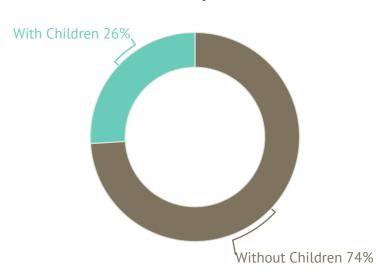

### **Household Composition**

22%

Increase since 2019

61%

Increase since 2011