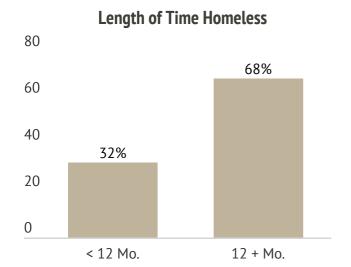

n emergency shelter



89

5

People have a disability



15

People slept in transitional housing



14

**Unaccompanied Youth** 









**Ethnicity** 

### 203 people experiencing homelessness

123 people are chronically homeless



**PIT Count** 



39%

Increase since 2019



497%

Increase since 2011

### **Household Composition**



### **Length of Time Homeless**



### **Disabling Conditions**





190

People slept in an unsheltered location



11

People are veterans



13

People slept in an emergency shelter



107

People have a disability



0

People slept in transitional housing



10

**Unaccompanied Youth** 









### 540 people experiencing homelessness

167 people are chronically homeless



**PIT Count** 

### **Household Composition**



Increase since 2019











312

People slept in an unsheltered location



30

People are veterans



94

People slept in an emergency shelter



214

People have a disability



134

People slept in transitional housing



27

**Unaccompanied Youth** 









| <ol> <li>Including yourself, how many adults and children are<br/>there in your household <u>who slept in the same location</u><br/><u>with you Wednesday night?</u></li> </ol> | Adults (Ag                                                                                | e 18 and older)                                                                           | Children (Ag                                                                              | e 17 and younger)                                                                         |
|----------